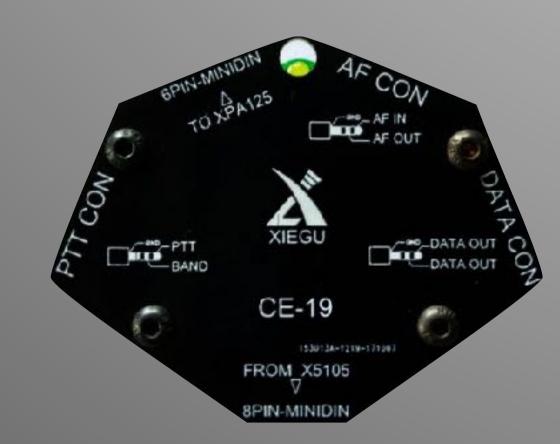

**Optional Accessories** CE-19 Interface for Xiegu G90, X5105 CN-10 Interface for Yaesu FT-817/818 SS2-PTT PTT cable for SunSDR2 PRO

## CE-19 interface for Xiegu X5105 & G90