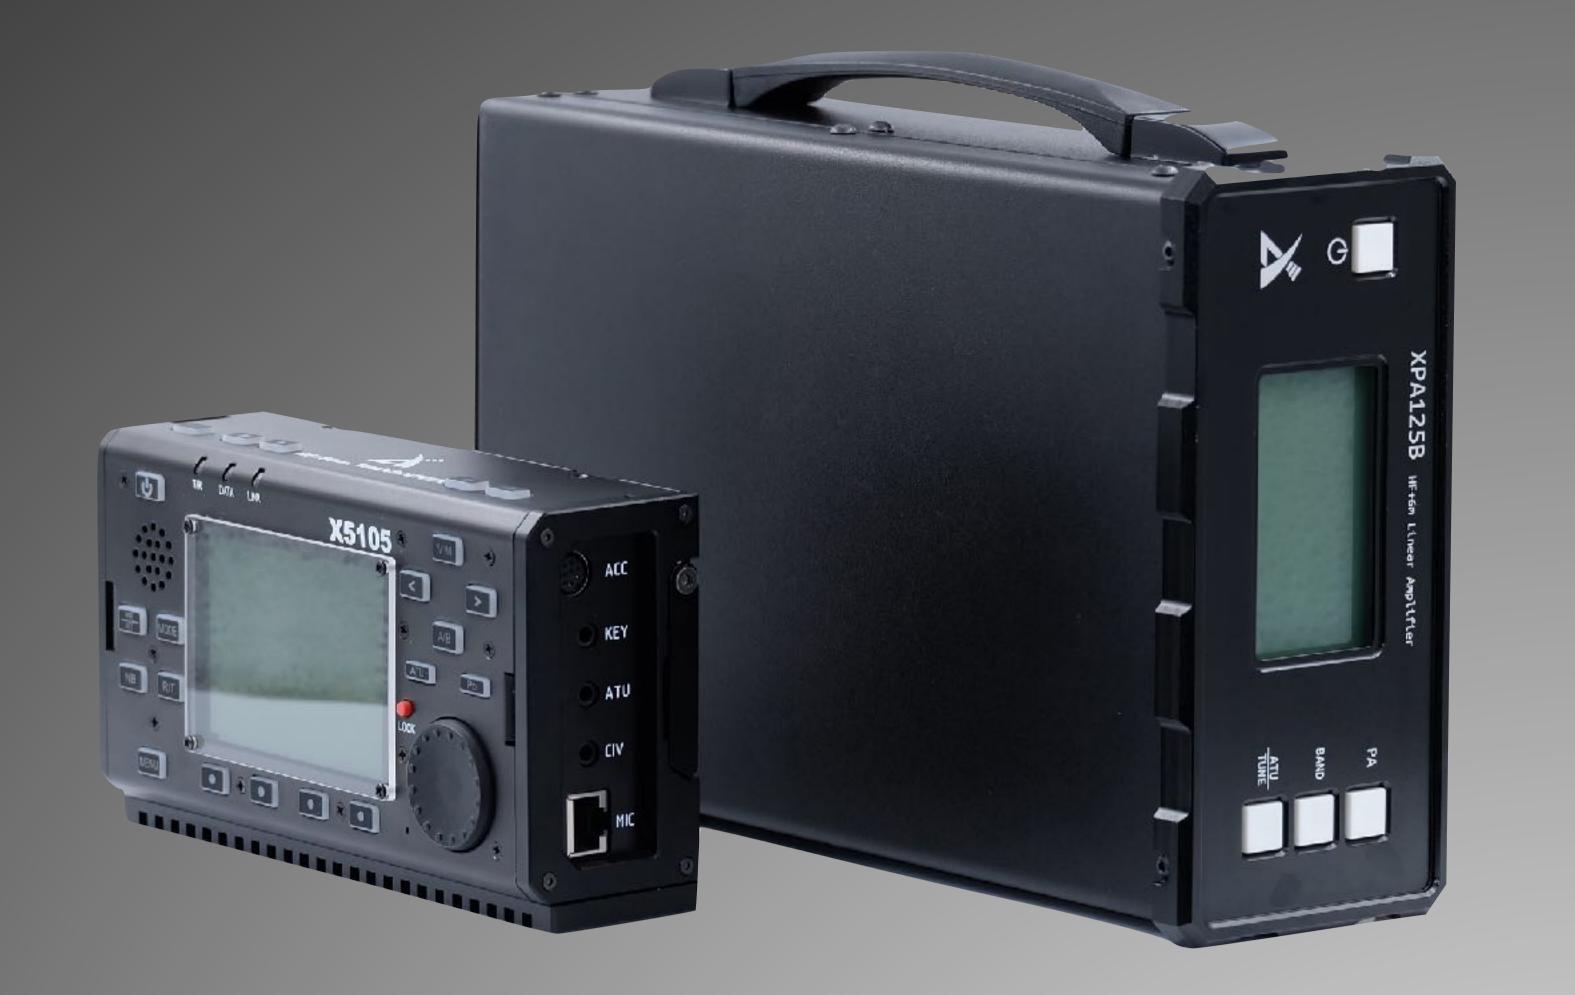

XPA125B has automatic band selection via the accessory connection directly compatible with the X5105 or X108 G transceivers. The CN-20 optional interface can also be used to connect a Yaesu FT-817 and FT-818. Finally manual band selection using the front panel BAND buttons is also available.

The smart features in combination with the small form factor and carrying handle also makes XPA125B perfect for field use.

The XPA125B has been FCC approved and is CE complaint.

www.xiegu.eu info@pileupx.com +46-70 029 4780