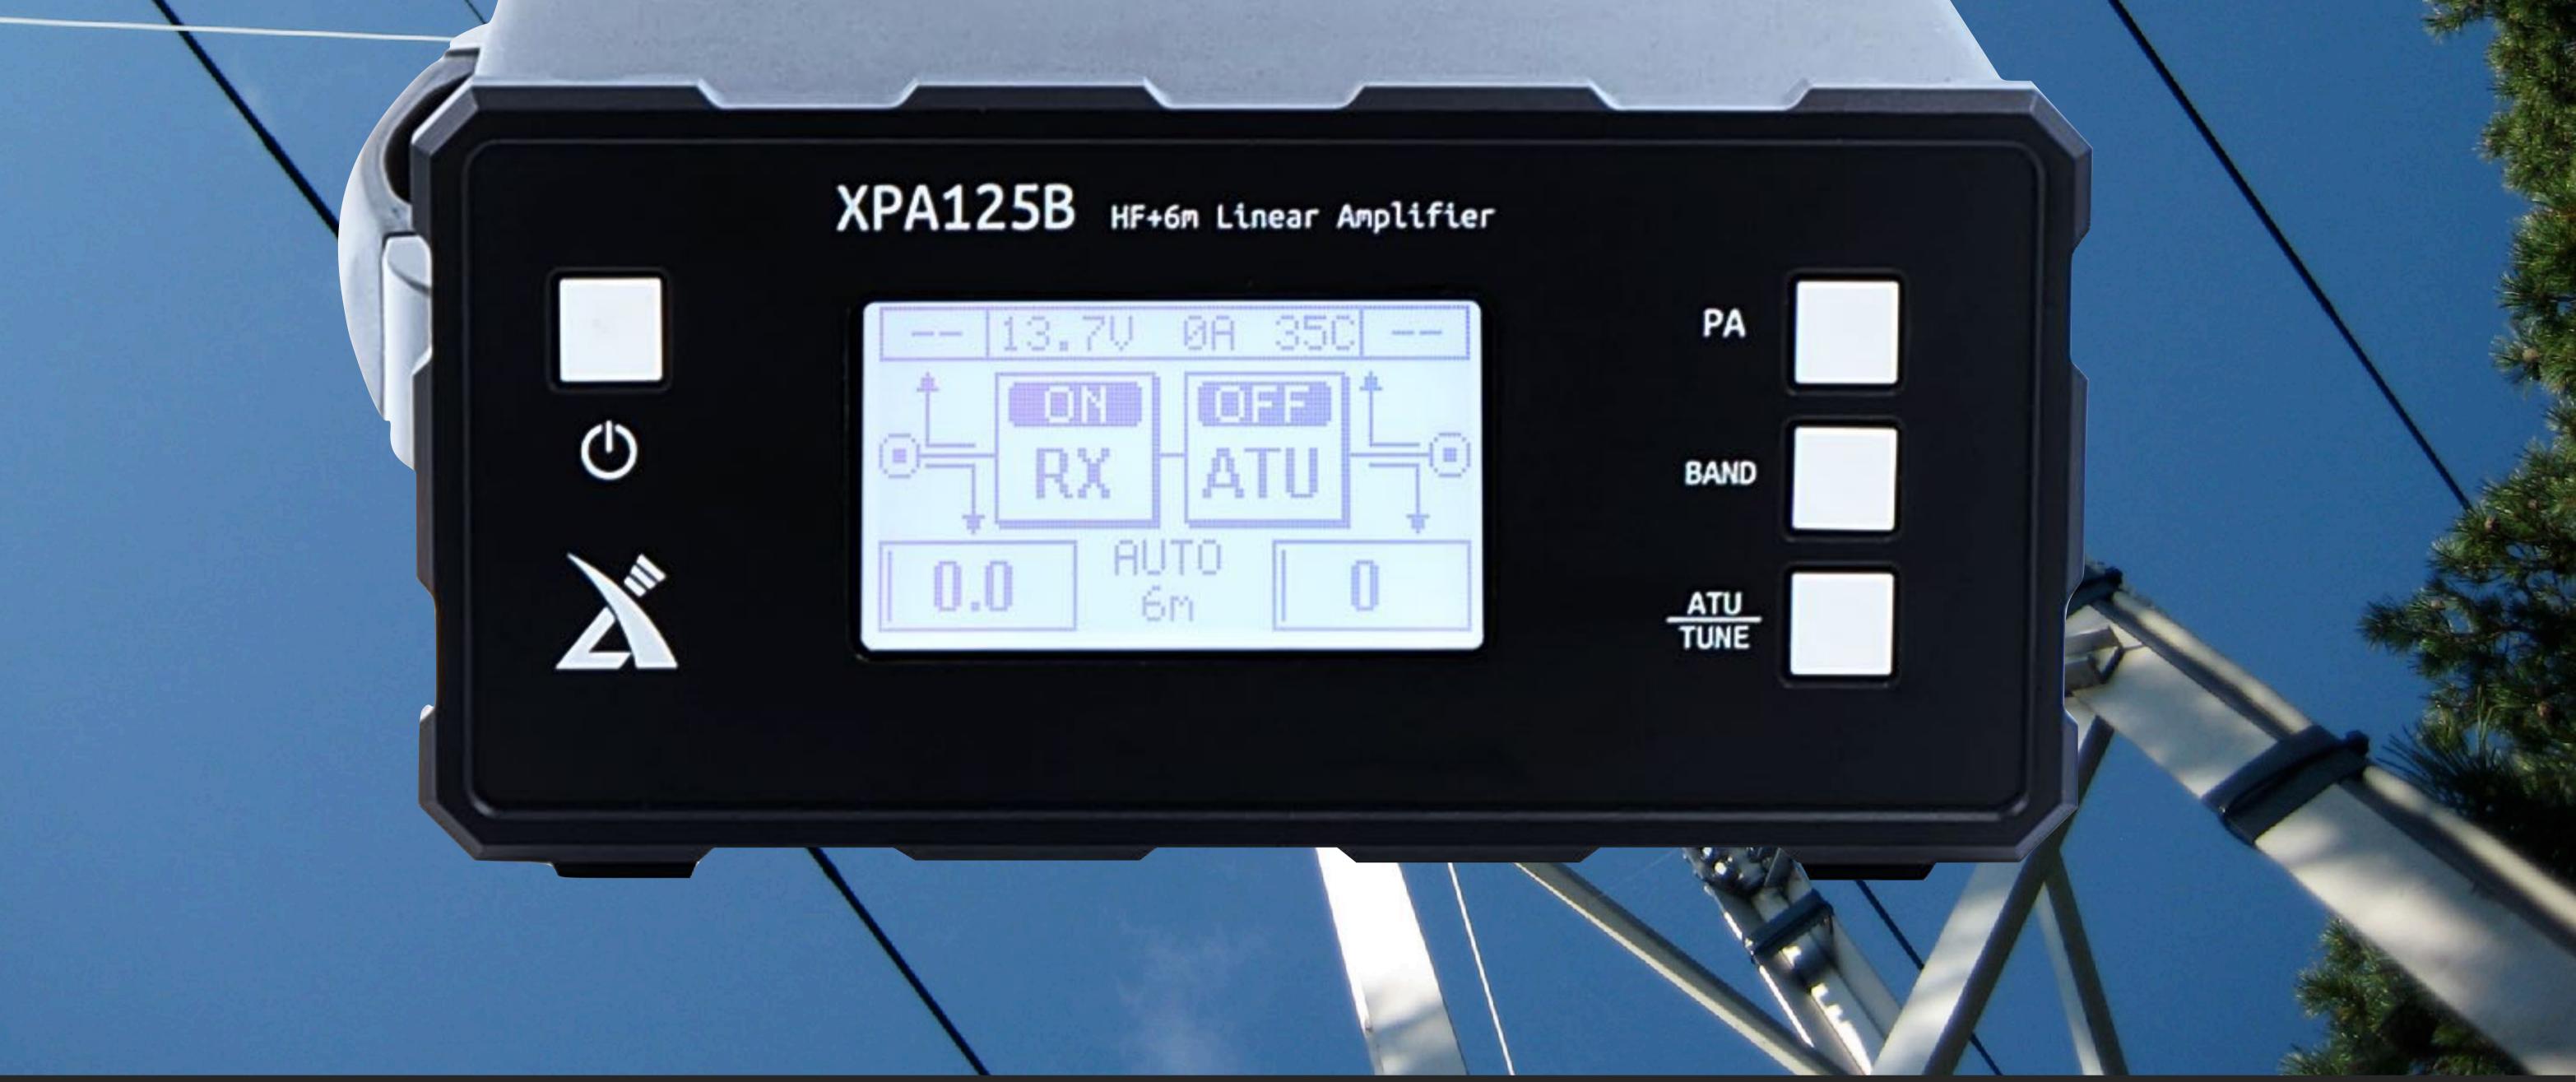

The large back lit LCD display shows input and output power, SWR, Voltage, Current, Temperature, amplifier status and warning messages making operation of this modern amplifier simple and user friendly.

XPA125B has automatic band selection via the accessory connection directly compatible with the X5105 or X108 G transceivers. The CN-20 optional interface can also be used to connect a Yaesu FT-817 and FT-818. Finally manual band selection using the front panel BAND buttons is also available.