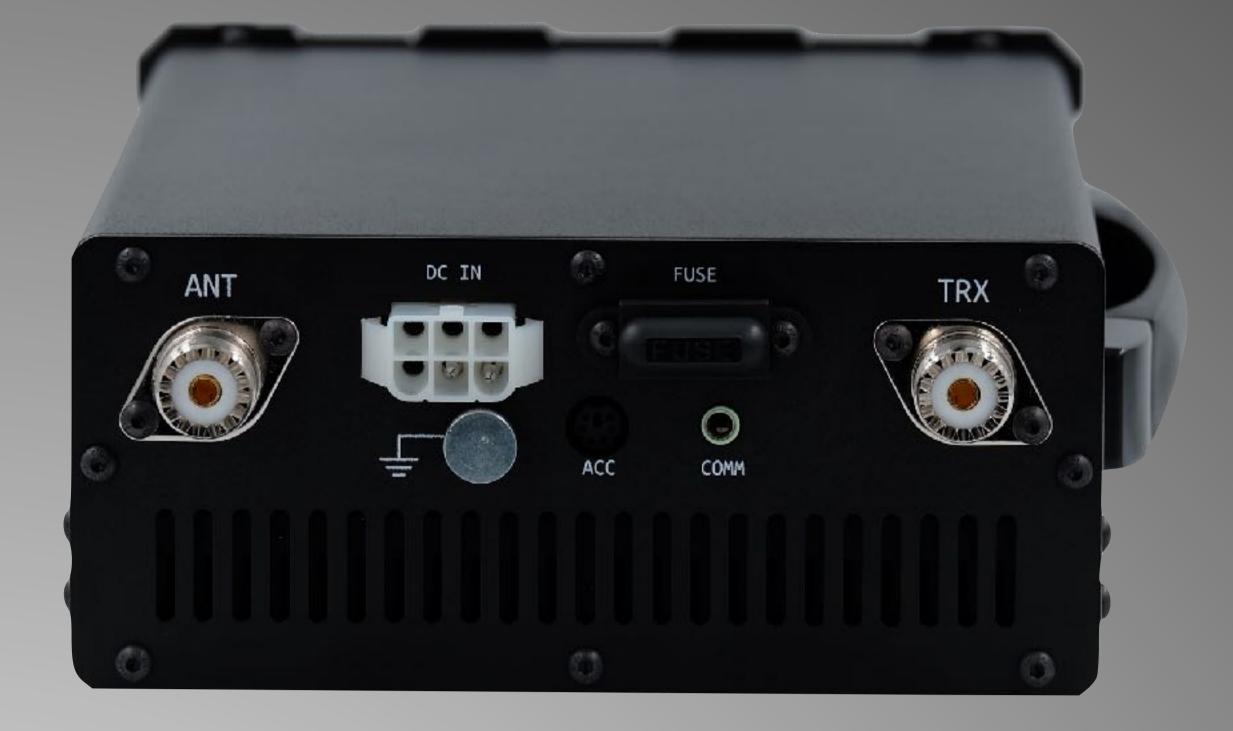

#### In the box

XPA125B 100 watt power amplifier Connection cable for CE-19/CN-20

> USB cable for PC connection 12 Volt DC power cable English user manual CE certificate Service card